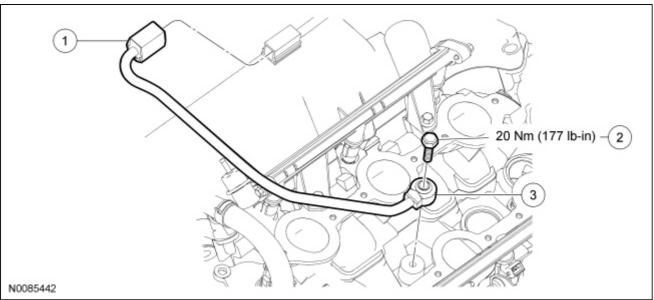

## Knock Sensor (KS) — 4.0L SOHC

| Item | Part Number | Description                                             |  |  |
|------|-------------|---------------------------------------------------------|--|--|
| 1    | 14A624      | Knock Sensor (KS) electrical connector (part of 12B637) |  |  |
| 2    | W500225     | KS bolt                                                 |  |  |
| 3    | 12A699      | <u>KS</u>                                               |  |  |

## **Removal and Installation**

- 1. Remove the intake manifold. For additional information, refer to <a href="Section 303-01A">Section 303-01A</a>.
- 2. Disconnect the Knock Sensor (KS) electrical connector.
- 3. Remove the bolt and the KS.
  - To install, tighten to 20 Nm (177 lb-in).
- 4. To install, reverse the removal procedure.